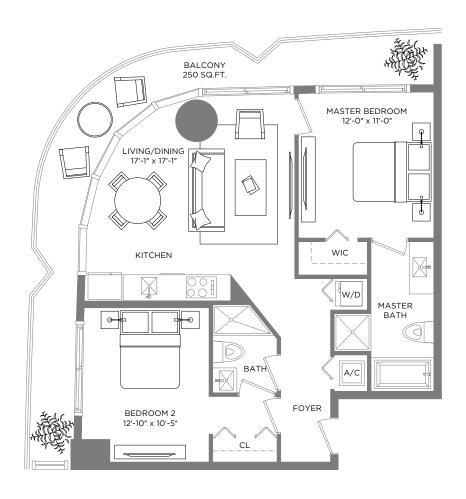

## RESIDENCE 08

2 BEDROOMS / 2 BATHS

A/C INTERIOR AREA 900 SQ.FT. / 83.61 SQ.M. TERRACE AREA 250 SQ.FT. / 23.22 SQ.M. TOTAL RESIDENCE 1,150 SQ.FT. / 106.83 SQ.M.

Each purchaser is advised that there are various methods for calculating the square footage of a Unit, and that depending on the method of calculation, the quoted square footage of a Unit in advertising materials may vary from the square footage of a Unit as stated or described in the Prospectus and the Declaration. The dimensions of the Unit shown in these floor plans have been calculated from the exterior boundaries of the exterior walls to the centerline of interior demissing walls, including common elements such as structural walls and other interior structural components of the building and in fact vary from the dimensions that would be determined by using the description and definition of the "Unit" set forth in the Prospectus and the Declaration. For your reference, the area of the Unit, determined in accordance with Unit boundaries as defined in the Prospectus and the Declaration is less than the square footage reflected here. The configuration and use of space or the floor plan design may vary from that in the Prospectus and Declaration because the Developer has reserved the right in the Prospectus to make design, dimension, specification, and plan changes at any time, in the Developer's discretion, without notice to Unit buyers. Note that measurements of rooms set forth on this floor plan are generally taken at the greatest points of each given room (as if the room were a perfect rectangle), without regard for any cutous. Accordingly, the area of the actual room will typically be smaller than the product obtained by multiplying the stated length times width. All dimensions are approximate and may vary with actual construction, and all floor plans and evelopment plans are subject to change. The furnishings and décor illustrated are not included with the purchase of the Unit See Prospectus for additional information regarding what is offered with the Unit and the calculation of Unit square footage and dimensions.

<sup>\*\*</sup> Terrace configurations vary from floor to floor and may include cut-outs. For an accurate depiction of the terrace configuration, see Exhibit "2" to the Declaration.